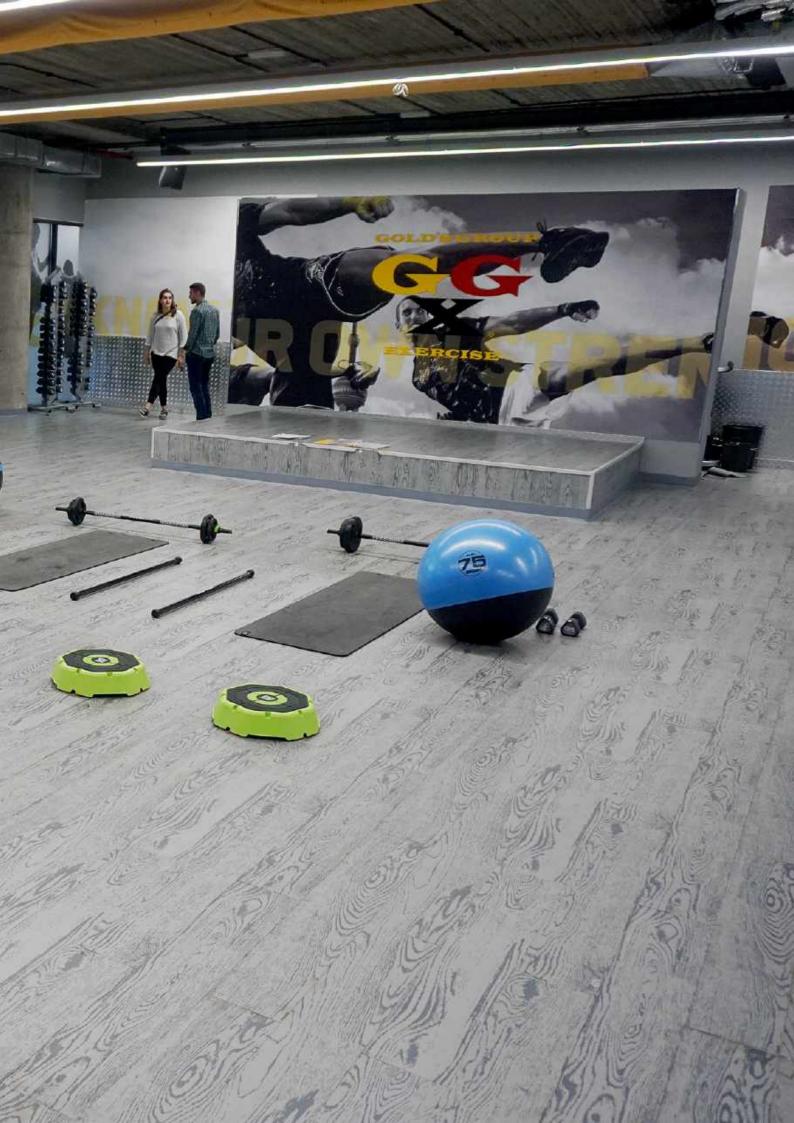

Designed for use in indoor fitness and leisure settings, it exhibits excellent physical properties of EPDM rubber floors such as user comfort, flexibility, durability, sound insulation and step noise reduction.

# Fit for Purpose.

Neoflex Wood Series Fitness Flooring is purpose-built to be durable, comfortable, slip and indent resistant, as well functional.

It does not dent or crack when subjected to impacts by freeweights or kettle-bells and at the same time reduces ambient noise, step noise, reverberation, noise transfer and vibration transfer creating a pleasant and restful environment.