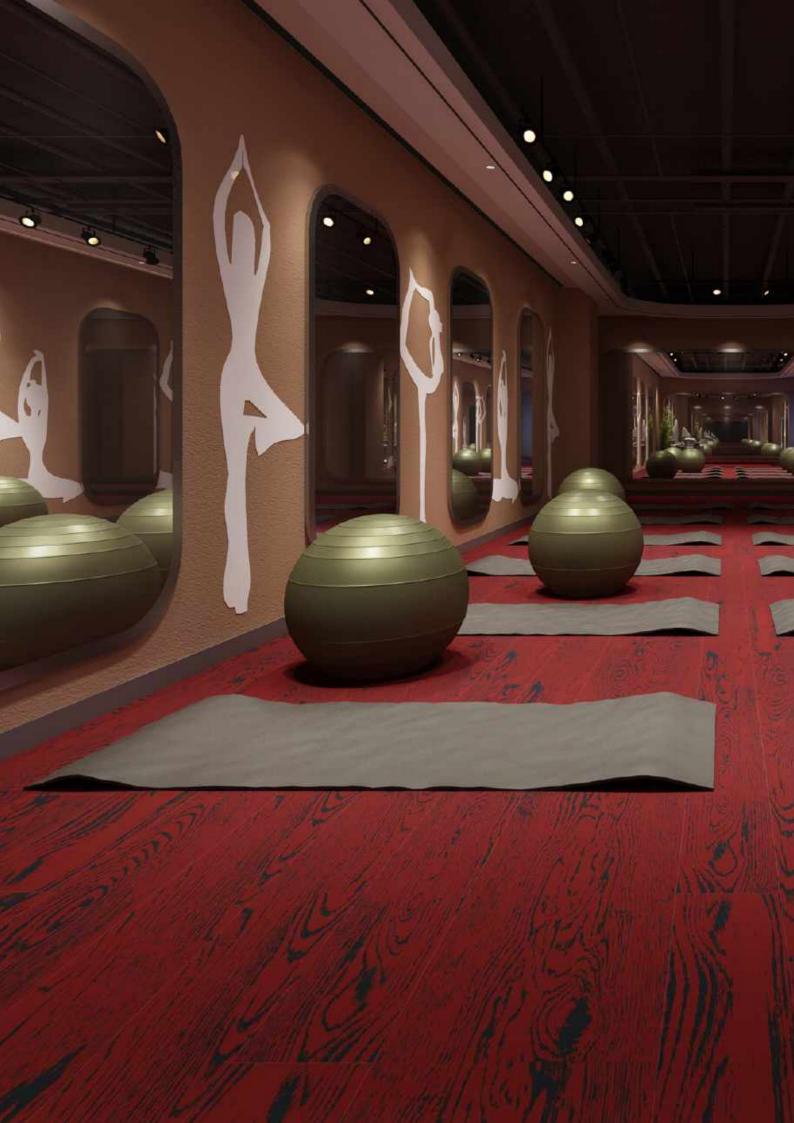

# Fit for Purpose.

Neoflex Wood Series Fitness Flooring is purpose-built to be durable, comfortable, slip and indent resistant, as well functional.

It does not dent or crack when subjected to impacts by freeweights or kettle-bells and at the same time reduces ambient noise, step noise, reverberation, noise transfer and vibration transfer creating a pleasant and restful environment.

# Installation Options.

Neoflex Wood Series Flooring can be installed in a variety of different ways. Different colors can be combined to great effect.