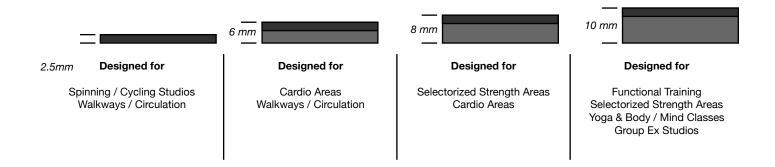

# **Standard Thicknesses.**

Neoflex Wood Series is manufactured in 4 thicknesses, each designed to be used for different fitness flooring applications.

All thicknesses utilize a 2.5mm EDPM top layer. 6mm, 8mm and 10mm thicknesses consist of a 2.5mm EPDM layer laminated to a recycled SBR rubber underlay.

If thicker product is required, rubber underlay can be supplied in rolls, and Neoflex Wood Series can be adhered on top.