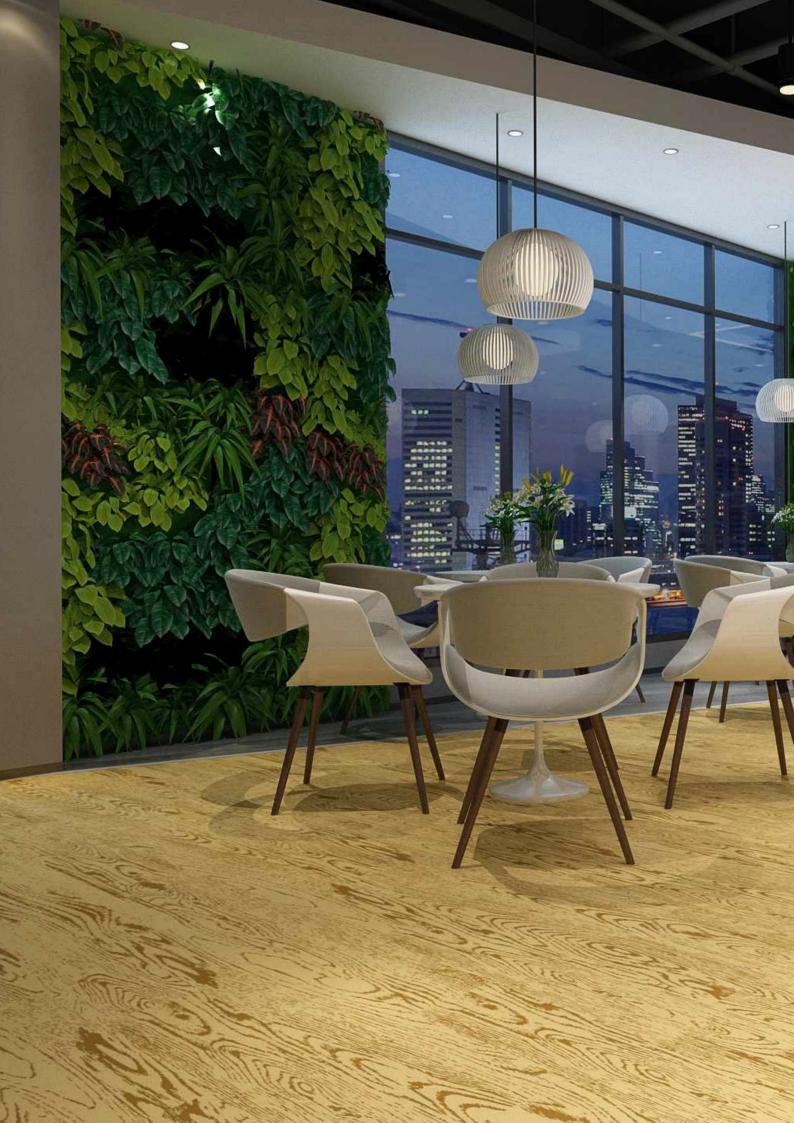

# **Neoflex Wood Series.**

Neoflex<sup>™</sup> Wood Series is a 100% EPDM rubber floor covering made of polymerically bound synthetic rubber, which incorporates an advanced polyurethane coating technology.

Designed for use in indoor fitness and leisure settings, it exhibits excellent physical properties of EPDM rubber floors such as user comfort, flexibility, durability, sound insulation and step noise reduction.

# **Inspired by Nature.**

Inspired by the knots and grain of mature oak wood, and designed to evoke a complex reinterpretation of traditional wood textures.

Neoflex Wood Series showcases exquisite color combinations across its 56 colorways, giving the floor a strong presence that is at once both dramatic, yet reassuring.

# In A Unique Format.

Neoflex Wood Series is supplied in 1200 mm x 200 mm modular planks.

With five unique planks, designed to be laid at random, a truely sophisticated floor can be created that avoids repetition.