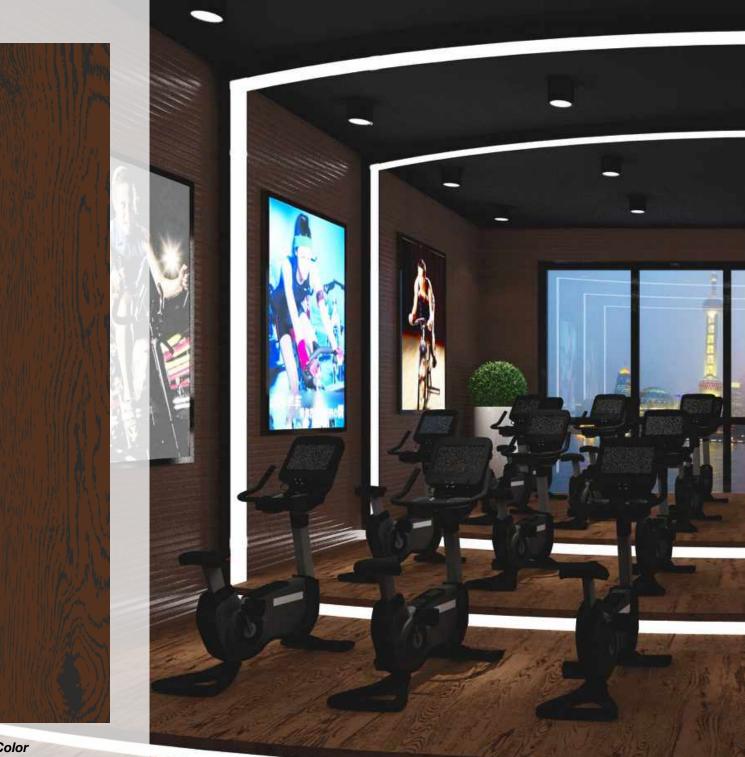

# Fit for Purpose.

Neoflex Wood Series Fitness Flooring is purpose-built to be durable, comfortable, slip and indent resistant, as well functional.

It does not dent or crack when subjected to impacts by freeweights or kettle-bells and at the same time reduces ambient noise, step noise, reverberation, noise transfer and vibration transfer creating a pleasant and restful environment.

Designed for use in indoor fitness and leisure settings, it exhibits excellent physical properties of EPDM rubber floors such as user comfort, flexibility, durability, sound insulation and step noise reduction.