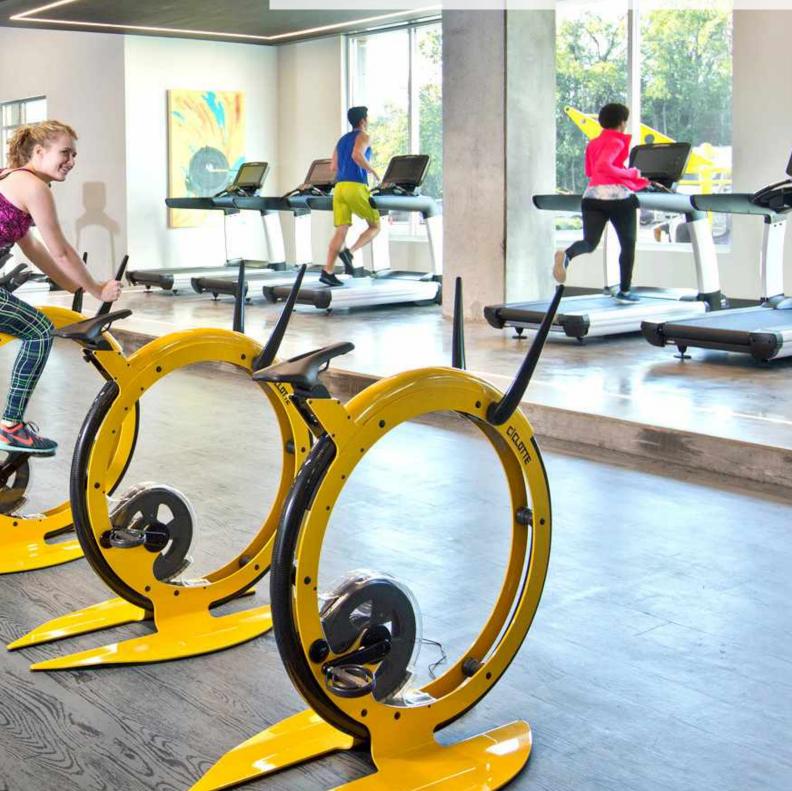

# Fit for Purpose.

Neoflex Wood Series Fitness Flooring is purpose-built to be durable, comfortable, slip and indent resistant, as well functional.

It does not dent or crack when subjected to impacts by freeweights or kettle-bells and at the same time reduces ambient noise, step noise, reverberation, noise transfer and vibration transfer creating a pleasant and restful environment.

# Installation Options.

Neoflex Wood Series Flooring can be installed in a variety of different ways. Different colors can be combined to great effect.