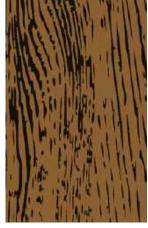

# **Inspired by Nature.**

Inspired by the knots and grain of mature oak wood, and designed to evoke a complex reinterpretation of traditional wood textures.

Neoflex Wood Series showcases exquisite color combinations across its 56 colorways, giving the floor a strong presence that is at once both dramatic, yet reassuring.

# **Standard Colors.**

Neoflex Wood Series is available in a variety of standard colorways that utilize a colored pattern printed over a black EPDM rubber base.

The below color swatches are meant to give you a first impression of colors and materials. Experience has shown, however, that printed versions of colors cannot in all cases faithfully reproduce the color appearance of the originals. We therefore recommend that you consult your Neoflex partner on your preferred color choices, who will be happy to show you original samples and assist you.

# **Premium Colors.**

Neoflex Wood Series is available in a wide variety of premium colorways that utilize a colored pattern printed over a colored EPDM rubber base.

The below color swatches are meant to give you a first impression of colors and materials. Experience has shown, however, that printed versions of colors cannot in all cases faithfully reproduce the color appearance of the originals. We therefore recommend that you consult your Neoflex partner on your preferred color choices, who will be happy to show you original samples and assist you.