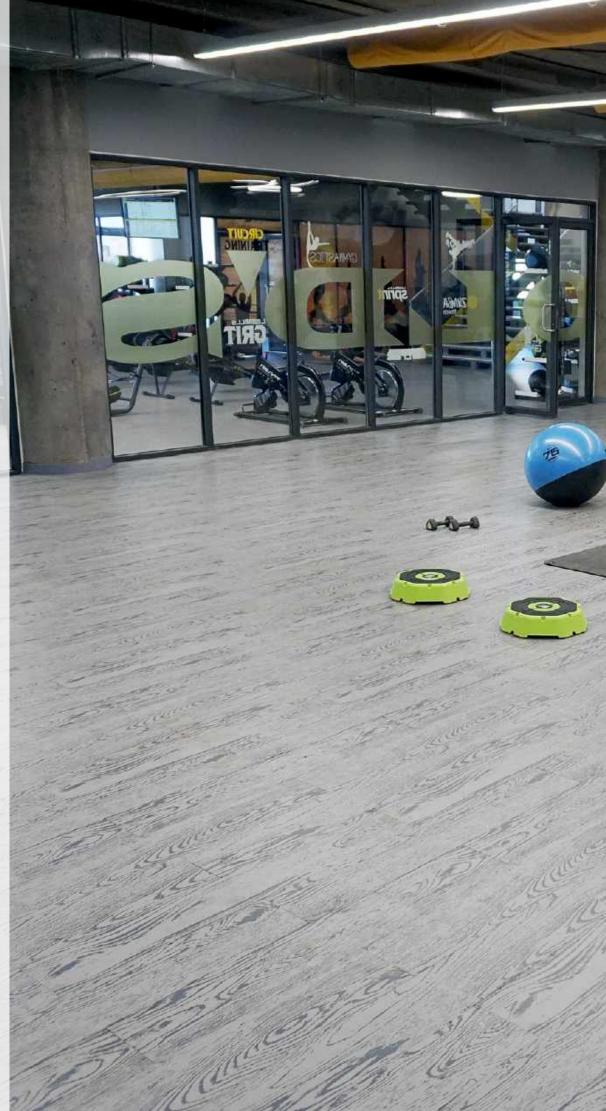

Designed for use in indoor fitness and leisure settings, it exhibits excellent physical properties of EPDM rubber floors such as user comfort, flexibility, durability, sound insulation and step noise reduction.

# Fit for Purpose.

Neoflex Wood Series Fitness Flooring is purpose-built to be durable, comfortable, slip and indent resistant, as well functional.

It does not dent or crack when subjected to impacts by freeweights or kettle-bells and at the same time reduces ambient noise, step noise, reverberation, noise transfer and vibration transfer creating a pleasant and restful environment.