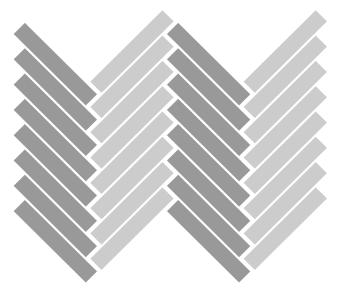

# Installation Options.

Neoflex Wood Series Flooring can be installed in a variety of different ways. Different colors can be combined to great effect.

### **3-Color Random**

Herringbone

### 2-Color Herringbone