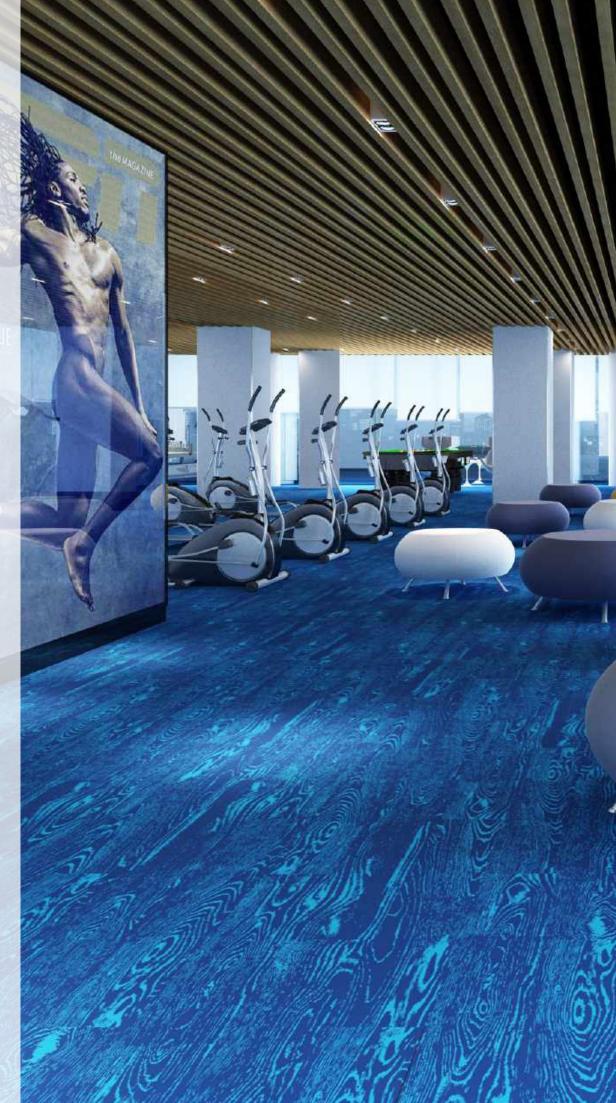

# **Neoflex Wood Series.**

Neoflex<sup>™</sup> Wood Series is a 100% EPDM rubber floor covering made of polymerically bound synthetic rubber, which incorporates an advanced polyurethane coating technology.

Designed for use in indoor fitness and leisure settings, it exhibits excellent physical properties of EPDM rubber floors such as user comfort, flexibility, durability, sound insulation and step noise reduction.

# Fit for Purpose.

Neoflex Wood Series Fitness Flooring is purpose-built to be durable, comfortable, slip and indent resistant, as well functional.

It does not dent or crack when subjected to impacts by freeweights or kettle-bells and at the same time reduces ambient noise, step noise, reverberation, noise transfer and vibration transfer creating a pleasant and restful environment.