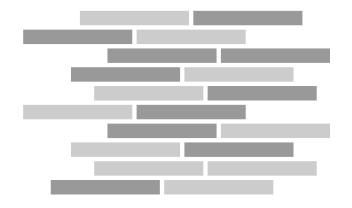

# Installation Options.

Neoflex Wood Series Flooring can be installed in a variety of different ways. Different colors can be combined to great effect.

### **3-Color Random**

Herringbone