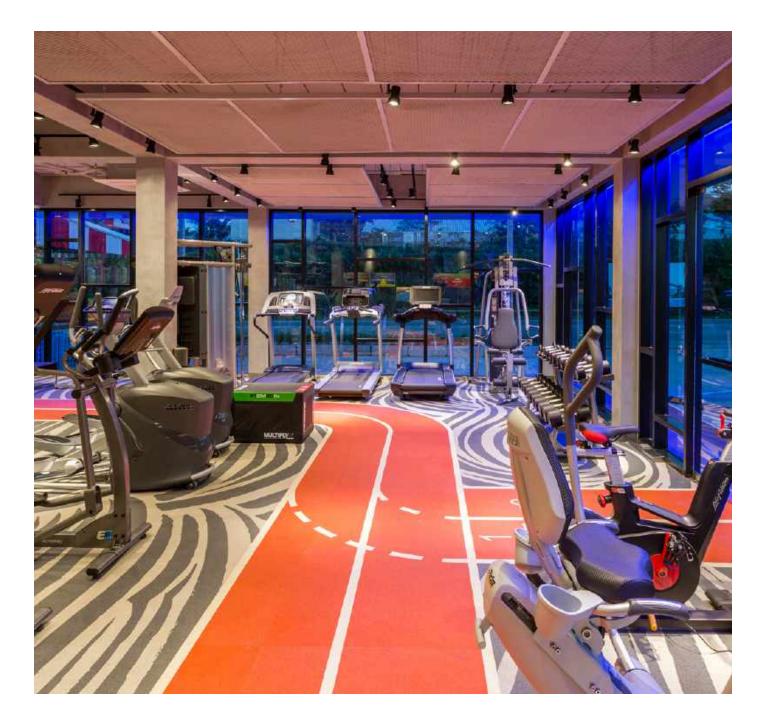

# **Neoflex Wood Series.**

Neoflex<sup>™</sup> Wood Series is a 100% EPDM rubber floor covering made of polymerically bound synthetic rubber, which incorporates an advanced polyurethane coating technology.

Designed for use in indoor fitness and leisure settings, it exhibits excellent physical properties of EPDM rubber floors such as user comfort, flexibility, durability, sound insulation and step noise reduction.

# Fit for Purpose.

Neoflex Wood Series Fitness Flooring is purpose-built to be durable, comfortable, slip and indent resistant, as well functional.

It does not dent or crack when subjected to impacts by freeweights or kettle-bells and at the same time reduces ambient noise, step noise, reverberation, noise transfer and vibration transfer creating a pleasant and restful environment.