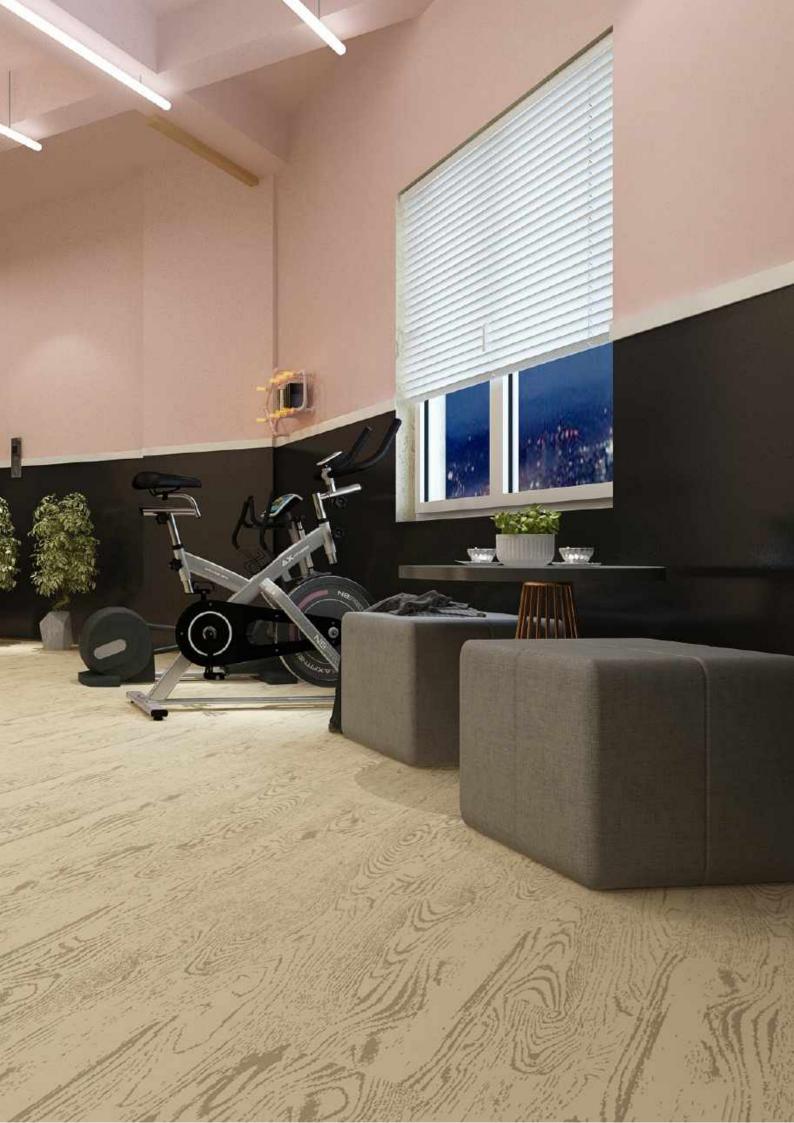

Designed for use in indoor fitness and leisure settings, it exhibits excellent physical properties of EPDM rubber floors such as user comfort, flexibility, durability, sound insulation and step noise reduction.

# Fit for Purpose.

Neoflex Wood Series Fitness Flooring is purpose-built to be durable, comfortable, slip and indent resistant, as well functional.

It does not dent or crack when subjected to impacts by freeweights or kettle-bells and at the same time reduces ambient noise, step noise, reverberation, noise transfer and vibration transfer creating a pleasant and restful environment.