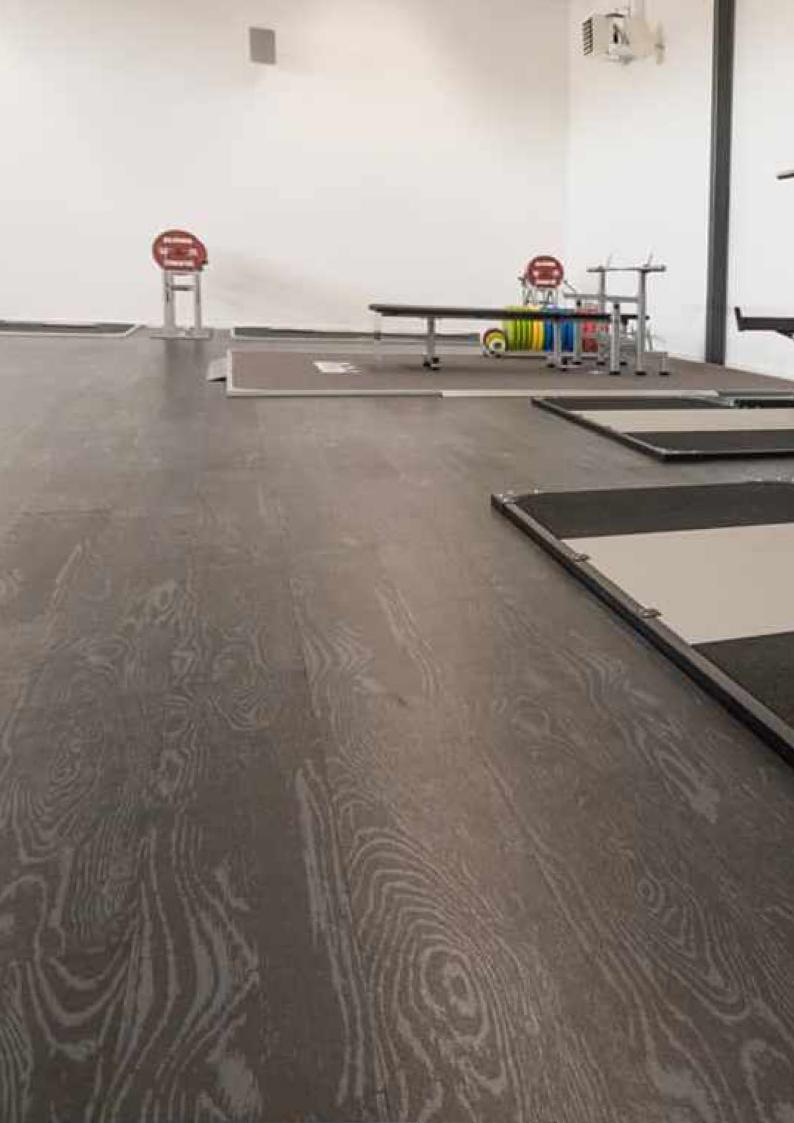

# Fit for Purpose.

Neoflex Wood Series Fitness Flooring is purpose-built to be durable, comfortable, slip and indent resistant, as well functional.

It does not dent or crack when subjected to impacts by freeweights or kettle-bells and at the same time reduces ambient noise, step noise, reverberation, noise transfer and vibration transfer creating a pleasant and restful environment.

Thickness 2.5 mm

Installation Random & Cut to Contour

RFF

CHAMP DE MAR

**Thickness** 10 mm

Thickness 2.5 mm

**Thickness** 2.5 mm

**Thickness** 10 mm