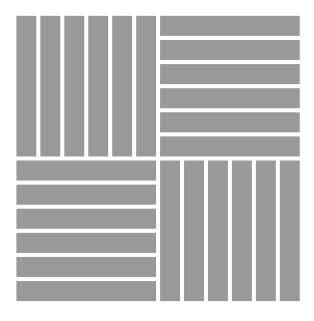

WD 30307



WD 30807



WD 31207



WD 30407



WD 30907



WD 31307



WD 31407



WD 31807



WD 32207



WD 32607



WD 31507



WD 31907



WD 32307



WD 30303



WD 31607



WD 32007



WD 32407



WD 30506



WD 31707



WD 32107



WD 32507



WD 30605



WD 31516



WD 31919



WD 31405



WD 31010



WD 31517



WD 32009



WD 30514



WD 31110



WD 31518



WD 31506



WD 30922



WD 30204



WD 31617



WD 31406



WD 32209



WD 30402

# Installation Options.

Neoflex Wood Series Flooring can be installed in a variety of different ways. Different colors can be combined to great effect.

# Random



### 2-Color Random



## 2-Color Random



### **3-Color Random**



Herringbone



### 2-Color Random

### 2-Color Herringbone



### 2-Color Herringbone



### Checkerboard



### 2-Color Checkerboard



### 2-Color Checkerboard



### 2-Color Checkerboard



# **Technical Specifications.**

Neoflex Wood Series Fitness Flooring is made of 100% synthetic EPDM rubber with a life expectancy of 10+ years backed by a 7-year limited guarantee. Its performance surpasses other types of rubber flooring as well as resilient vinyl, PVC, hardwood, laminated wood or EVA foam.

| Property                                  | Standard              | Result                          |
|-------------------------------------------|-----------------------|---------------------------------|
| Thickness                                 |                       | 2.5 mm, 6 mm, 8 mm, 10 mm       |
| Dimensions                                |                       | 1200 mm x 200 mm