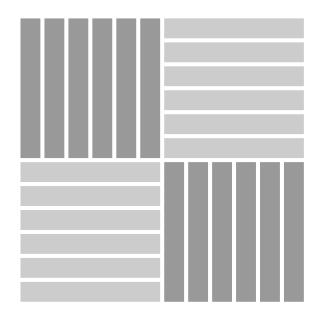

WD 31207



WD 30407



WD 30907



WD 31307



WD 31407



WD 31807



WD 32207



WD 32607



WD 31507



WD 31907



WD 32307



WD 30303



WD 31607



WD 32007



WD 32407



WD 30506



WD 31707



WD 32107



WD 32507



WD 30605



WD 31516



WD 31919



WD 31405



WD 31010



WD 31517



WD 32009



WD 30514



WD 31110



WD 31518



WD 31506



WD 30922



WD 30204



WD 31617



WD 31406



WD 32209



WD 30402

# Installation Options.

Neoflex Wood Series Flooring can be installed in a variety of different ways. Different colors can be combined to great effect.

# Random



### 2-Color Random



## 2-Color Random



### **3-Color Random**



Herringbone



### 2-Color Random

### 2-Color Herringbone



### 2-Color Herringbone



### Checkerboard



### 2-Color Checkerboard



### 2-Color Checkerboard



### 2-Color Checkerboard



# **Technical Specifications.**

Neoflex Wood Series Fitness Flooring is made of 100% synthetic EPDM rubber with a life expectancy of 10+ years backed by a 7-year limited guarantee. Its performance surpasses other types of rubber flooring as well as resilient vinyl, PVC, hardwood, laminated wood or EVA foam.

| Property                                  | Standard              | Result                          |
|-------------------------------------------|-----------------------|---------------------------------|
| Thickness                                 |                       | 2.5 mm, 6 mm, 8 mm, 10 mm       |
| Dimensions                                |                       | 1200 mm x 200 mm                |
| Weight