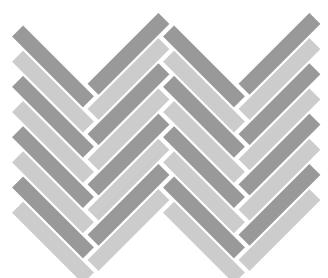

### **3-Color Random**

Herringbone

### 2-Color Random

### 2-Color Herringbone