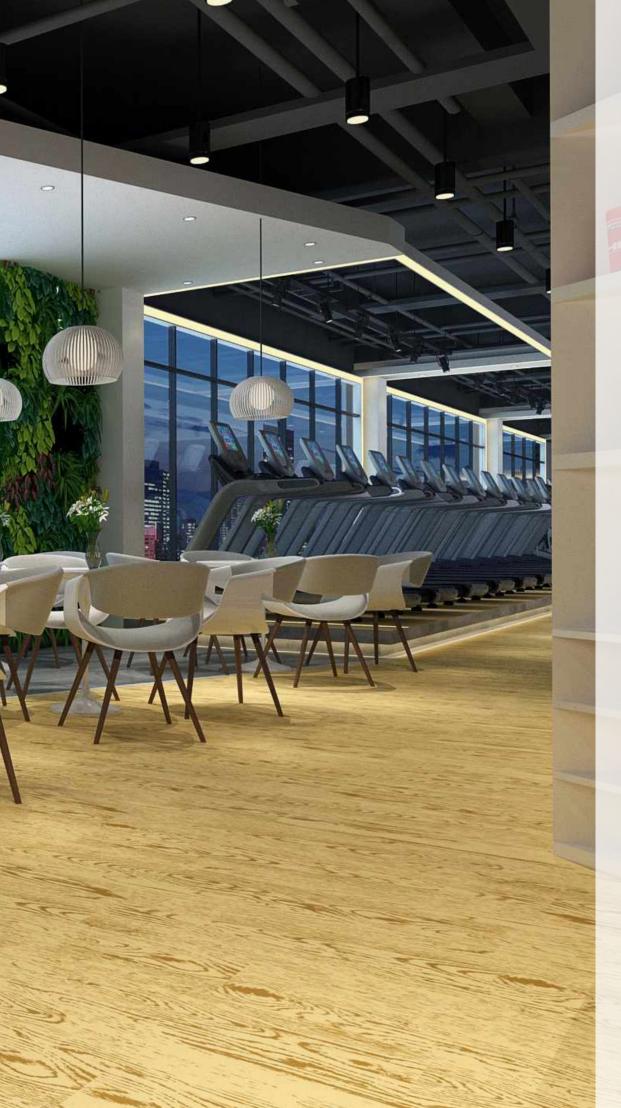

Designed for use in indoor fitness and leisure settings, it exhibits excellent physical properties of EPDM rubber floors such as user comfort, flexibility, durability, sound insulation and step noise reduction.

# Fit for Purpose.

Neoflex Wood Series Fitness Flooring is purpose-built to be durable, comfortable, slip and indent resistant, as well functional.

It does not dent or crack when subjected to impacts by freeweights or kettle-bells and at the same time reduces ambient noise, step noise, reverberation, noise transfer and vibration transfer creating a pleasant and restful environment.