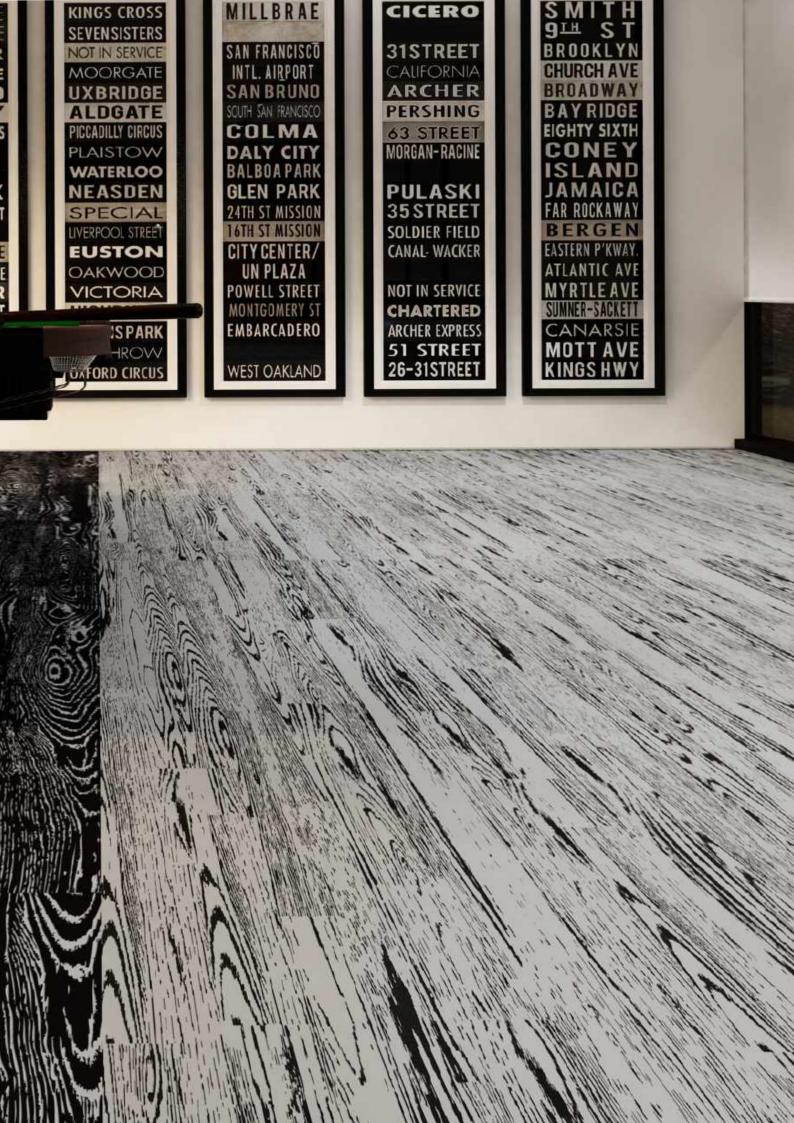

# **Inspired by Nature.**

Inspired by the knots and grain of mature oak wood, and designed to evoke a complex reinterpretation of traditional wood textures.

Neoflex Wood Series showcases exquisite color combinations across its 56 colorways, giving the floor a strong presence that is at once both dramatic, yet reassuring.

# In A Unique Format.

Neoflex Wood Series is supplied in 1200 mm x 200 mm modular planks.

With five unique planks, designed to be laid at random, a truely sophisticated floor can be created that avoids repetition.