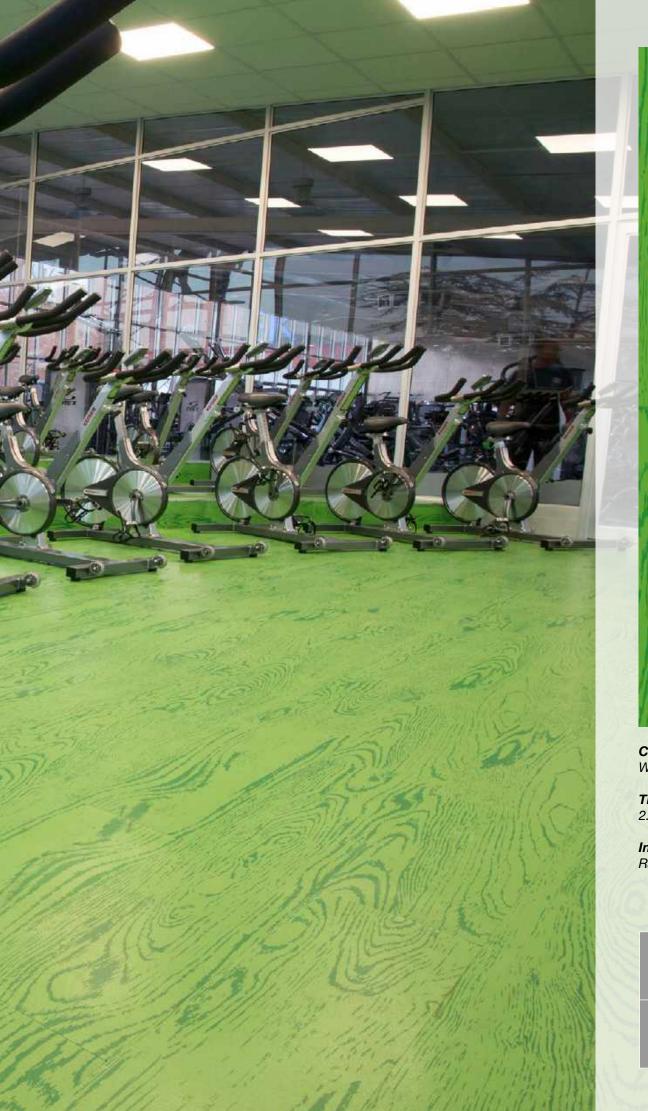

# Fit for Purpose.

Neoflex Wood Series Fitness Flooring is purpose-built to be durable, comfortable, slip and indent resistant, as well functional.

It does not dent or crack when subjected to impacts by freeweights or kettle-bells and at the same time reduces ambient noise, step noise, reverberation, noise transfer and vibration transfer creating a pleasant and restful environment.

# Installation Options.

Neoflex Wood Series Flooring can be installed in a variety of different ways. Different colors can be combined to great effect.