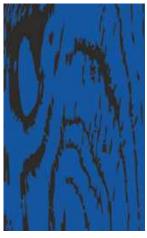

# **Inspired by Nature.**

Inspired by the knots and grain of mature oak wood, and designed to evoke a complex reinterpretation of traditional wood textures.

Neoflex Wood Series showcases exquisite color combinations across its 56 colorways, giving the floor a strong presence that is at once both dramatic, yet reassuring.

# **Standard Colors.**

Neoflex Wood Series is available in a variety of standard colorways that utilize a colored pattern printed over a black EPDM rubber base.

The below color swatches are meant to give you a first impression of colors and materials. Experience has shown, however, that printed versions of colors cannot in all cases faithfully reproduce the color appearance of the originals. We therefore recommend that you consult your Neoflex partner on your preferred color choices, who will be happy to show you original samples and assist you.

# **Premium Colors.**

Neoflex Wood Series is available in a wide variety of premium colorways that utilize a colored pattern printed over a colored EPDM rubber base.

The below color swatches are meant to give you a first impression of colors and materials. Experience has shown, however, that printed versions of colors cannot in all cases faithfully reproduce the color appearance of the originals. We therefore recommend that you consult your Neoflex partner on your preferred color choices, who will be happy to show you original samples and assist you.