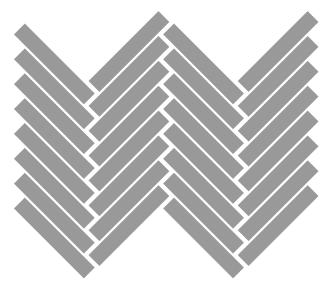

# Installation Options.

Neoflex Wood Series Flooring can be installed in a variety of different ways. Different colors can be combined to great effect.

### **3-Color Random**

Herringbone

### 2-Color Herringbone