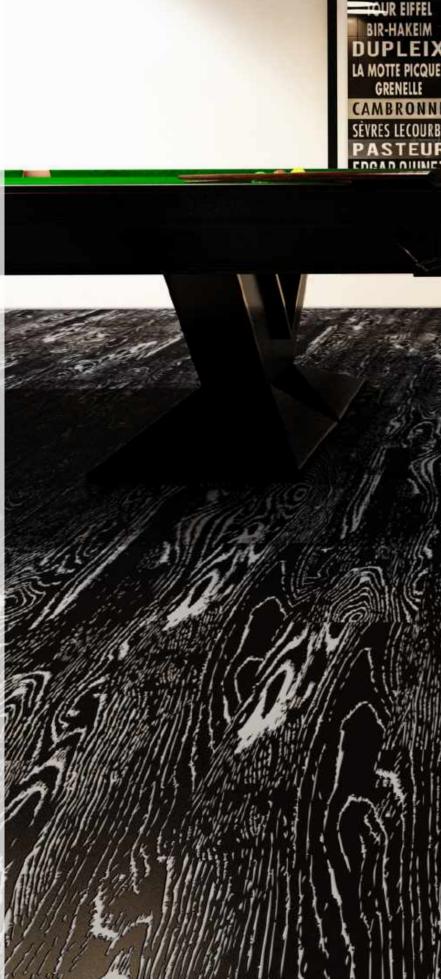

# **Inspired by Nature.**

Inspired by the knots and grain of mature oak wood, and designed to evoke a complex reinterpretation of traditional wood textures.

Neoflex Wood Series showcases exquisite color combinations across its 56 colorways, giving the floor a strong presence that is at once both dramatic, yet reassuring.

# Fit for Purpose.

Neoflex Wood Series Fitness Flooring is purpose-built to be durable, comfortable, slip and indent resistant, as well functional.

It does not dent or crack when subjected to impacts by freeweights or kettle-bells and at the same time reduces ambient noise, step noise, reverberation, noise transfer and vibration transfer creating a pleasant and restful environment.