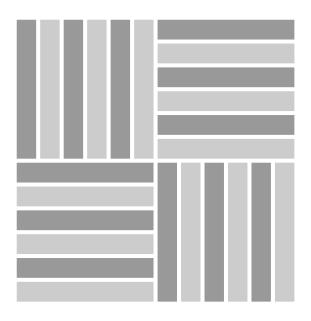

0907



WD 31307



WD 31407



WD 31807



WD 32207



WD 32607



WD 31507



WD 31907



WD 32307



WD 30303



WD 31607



WD 32007



WD 32407



WD 30506



WD 31707



WD 32107



WD 32507



WD 30605



WD 31516



WD 31919



WD 31405



WD 31010



WD 31517



WD 32009



WD 30514



WD 31110



WD 31518



WD 31506



WD 30922



WD 30204



WD 31617



WD 31406



WD 32209



WD 30402

# Installation Options.

Neoflex Wood Series Flooring can be installed in a variety of different ways. Different colors can be combined to great effect.

# Random



### 2-Color Random



## 2-Color Random



### **3-Color Random**



Herringbone



### 2-Color Random

### 2-Color Herringbone



### 2-Color Herringbone



### Checkerboard



### 2-Color Checkerboard



### 2-Color Checkerboard



### 2-Color Checkerboard



# **Technical Specifications.**

Neoflex Wood Series Fitness Flooring is made of 100% synthetic EPDM rubber with a life expectancy of 10+ years backed by a 7-year limited guarantee. Its performance surpasses other types of rubber flooring as well as resilient vinyl, PVC, hardwood, laminated wood or EVA foam.

| Property                                  | Standard              | Result                          |
|-------------------------------------------|-----------------------|---------------------------------|
| Thickness                                 |                       | 2.5 mm, 6 mm, 8 mm, 10 mm       |
| Dimensions                                |                       | 1200 mm x 200 mm                |
| Weight