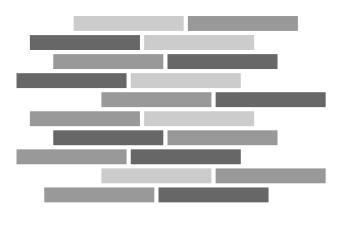

# Installation Options.

Neoflex Wood Series Flooring can be installed in a variety of different ways. Different colors can be combined to great effect.

# Random