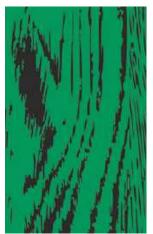

# **Inspired by Nature.**

Inspired by the knots and grain of mature oak wood, and designed to evoke a complex reinterpretation of traditional wood textures.

Neoflex Wood Series showcases exquisite color combinations across its 56 colorways, giving the floor a strong presence that is at once both dramatic, yet reassuring.

# **Standard Colors.**

Neoflex Wood Series is available in a variety of standard colorways that utilize a colored pattern printed over a black EPDM rubber base.

The below color swatches are meant to give you a first impression of colors and materials. Experience has shown, however, that printed versions of colors cannot in all cases faithfully reproduce the color appearance of the originals. We therefore recommend that you consult your Neoflex partner on your preferred color choices, who will be happy to show you original samples and assist you.

# **Premium Colors.**

Neoflex Wood Series is available in a wide variety of premium colorways that utilize a colored pattern printed over a colored EPDM rubber base.

The below color swatches are meant to give you a first impression of colors and materials. Experience has shown, however, that printed versions of colors cannot in all cases faithfully reproduce the color appearance of the originals. We therefore recommend that you consult your Neoflex partner on your preferred color choices, who will be happy to show you original samples and assist you.