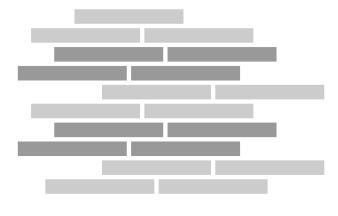

# Installation Options.

Neoflex Wood Series Flooring can be installed in a variety of different ways. Different colors can be combined to great effect.

### Checkerboard