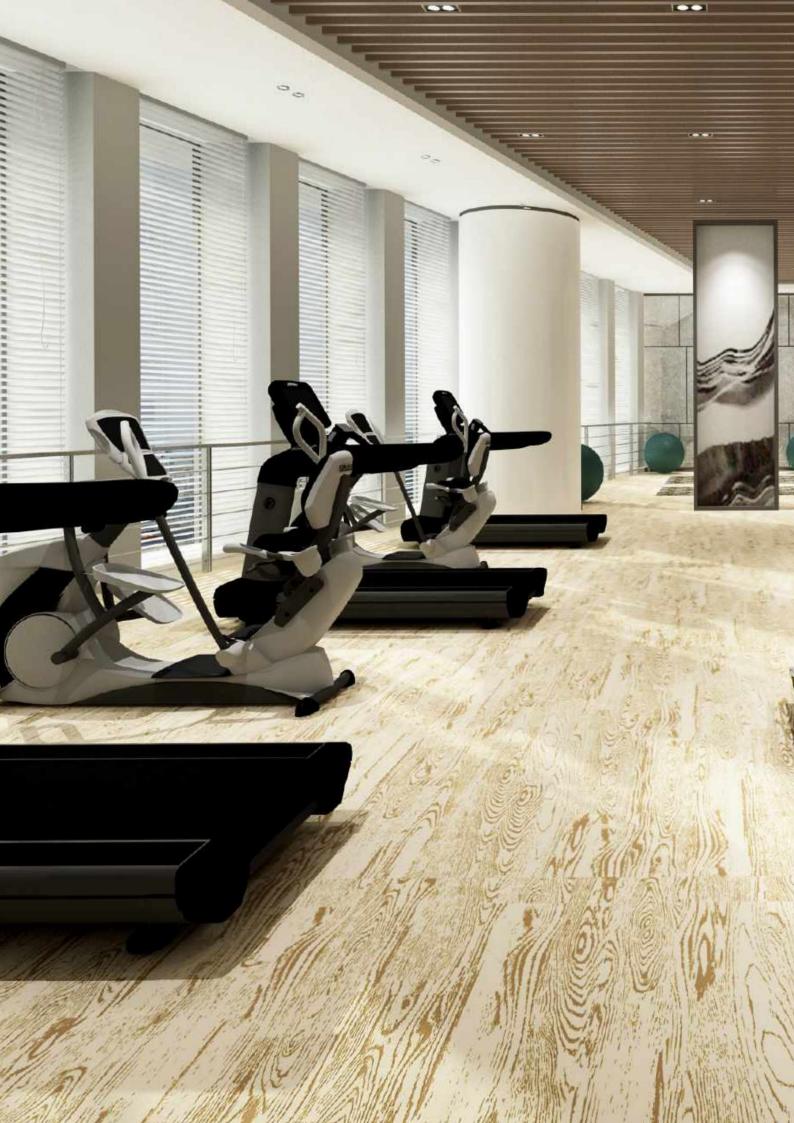

# **Neoflex Wood Series.**

Neoflex<sup>™</sup> Wood Series is a 100% EPDM rubber floor covering made of polymerically bound synthetic rubber, which incorporates an advanced polyurethane coating technology.

Designed for use in indoor fitness and leisure settings, it exhibits excellent physical properties of EPDM rubber floors such as user comfort, flexibility, durability, sound insulation and step noise reduction.

# **Inspired by Nature.**

Inspired by the knots and grain of mature oak wood, and designed to evoke a complex reinterpretation of traditional wood textures.

Neoflex Wood Series showcases exquisite color combinations across its 56 colorways, giving the floor a strong presence that is at once both dramatic, yet reassuring.

# Fit for Purpose.

Neoflex Wood Series Fitness Flooring is purpose-built to be durable, comfortable, slip and indent resistant, as well functional.

It does not dent or crack when subjected to impacts by freeweights or kettle-bells and at the same time reduces ambient noise, step noise, reverberation, noise transfer and vibration transfer creating a pleasant and restful environment.