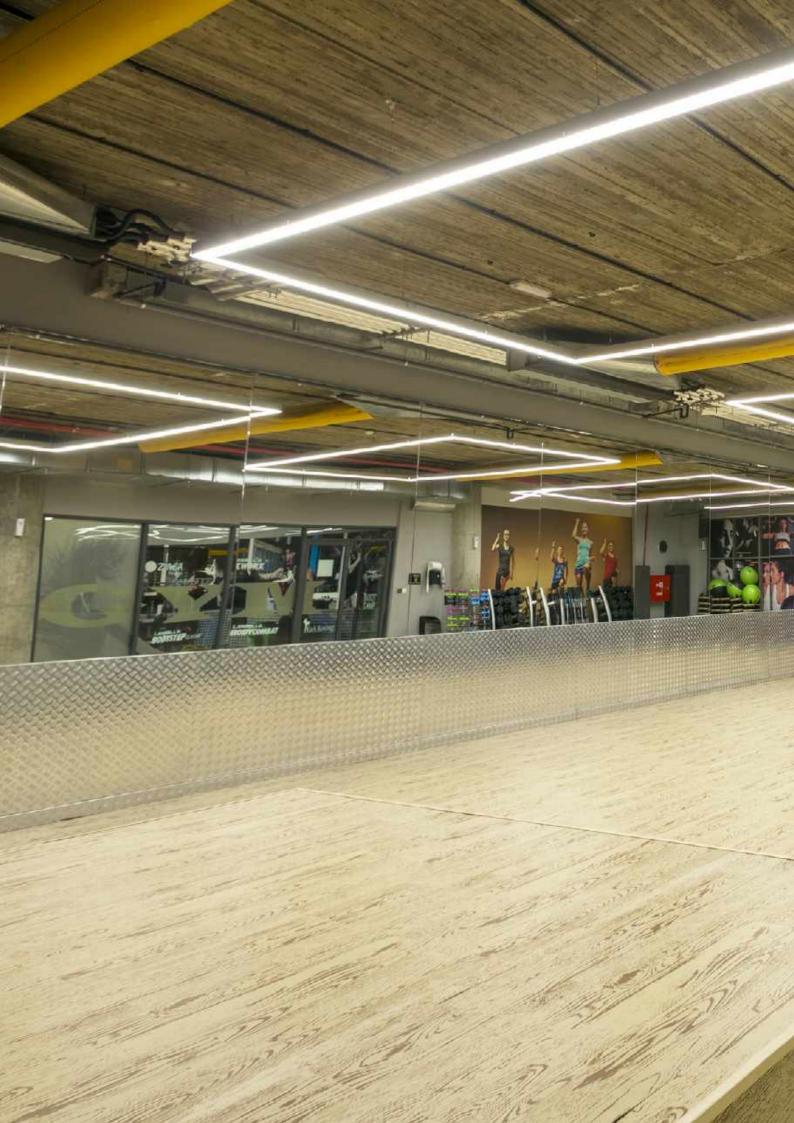

# **Neoflex Wood Series.**

Neoflex<sup>™</sup> Wood Series is a 100% EPDM rubber floor covering made of polymerically bound synthetic rubber, which incorporates an advanced polyurethane coating technology.

Designed for use in indoor fitness and leisure settings, it exhibits excellent physical properties of EPDM rubber floors such as user comfort, flexibility, durability, sound insulation and step noise reduction.

# Fit for Purpose.

Neoflex Wood Series Fitness Flooring is purpose-built to be durable, comfortable, slip and indent resistant, as well functional.

It does not dent or crack when subjected to impacts by freeweights or kettle-bells and at the same time reduces ambient noise, step noise, reverberation, noise transfer and vibration transfer creating a pleasant and restful environment.