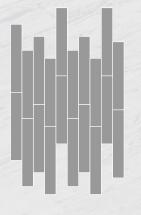

# Installation Options.

Neoflex Wood Series Flooring can be installed in a variety of different ways. Different colors can be combined to great effect.

# Random