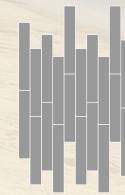

# Installation Options.

Neoflex Wood Series Flooring can be installed in a variety of different ways. Different colors can be combined to great effect.

# Random

### 2-Color Random

## 2-Color Random

### **3-Color Random**

Herringbone

### 2-Color Herringbone

### Checkerboard

### 2-Color Checkerboard