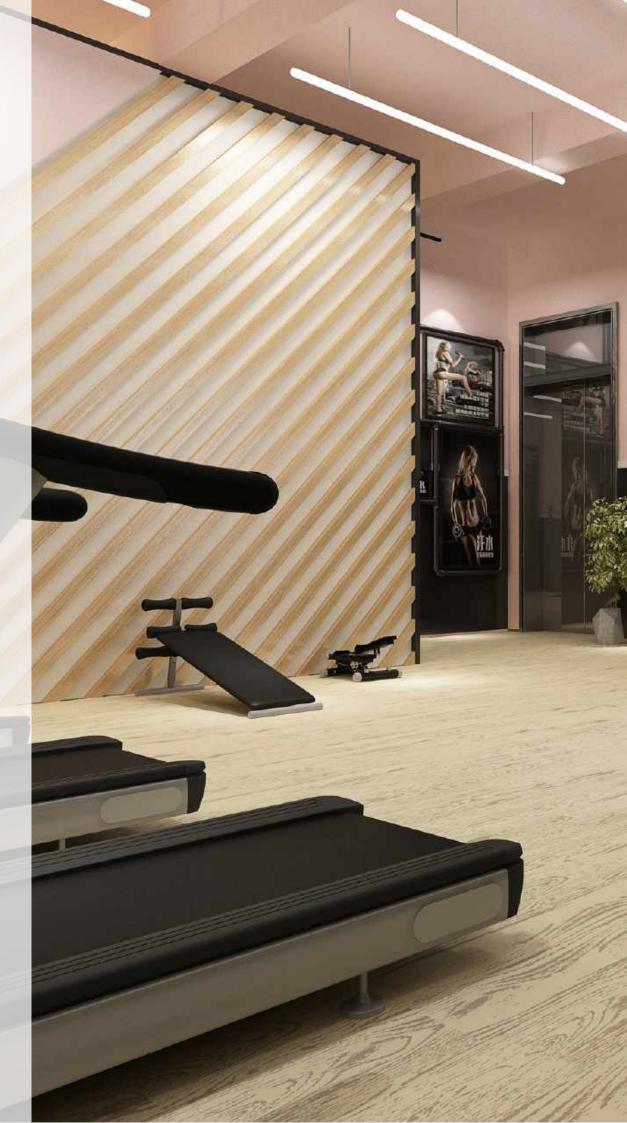

# **Neoflex Wood Series.**

Neoflex<sup>™</sup> Wood Series is a 100% EPDM rubber floor covering made of polymerically bound synthetic rubber, which incorporates an advanced polyurethane coating technology.

Designed for use in indoor fitness and leisure settings, it exhibits excellent physical properties of EPDM rubber floors such as user comfort, flexibility, durability, sound insulation and step noise reduction.

# Fit for Purpose.

Neoflex Wood Series Fitness Flooring is purpose-built to be durable, comfortable, slip and indent resistant, as well functional.

It does not dent or crack when subjected to impacts by freeweights or kettle-bells and at the same time reduces ambient noise, step noise, reverberation, noise transfer and vibration transfer creating a pleasant and restful environment.