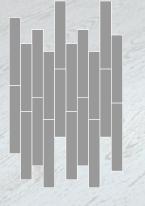

# In A Unique Format.

Neoflex Wood Series is supplied in 1200 mm x 200 mm modular planks.

With five unique planks, designed to be laid at random, a truely sophisticated floor can be created that avoids repetition.

| 1200 mm |          |
|---------|----------|
|         | 200 mm   |
|         | <u> </u> |

**Thickness** 6 mm

# Installation Options.

Neoflex Wood Series Flooring can be installed in a variety of different ways. Different colors can be combined to great effect.

# Random