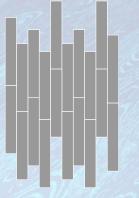

# In A Unique Format.

Neoflex Wood Series is supplied in 1200 mm x 200 mm modular planks.

With five unique planks, designed to be laid at random, a truely sophisticated floor can be created that avoids repetition.

# Installation Options.

Neoflex Wood Series Flooring can be installed in a variety of different ways. Different colors can be combined to great effect.

# Random