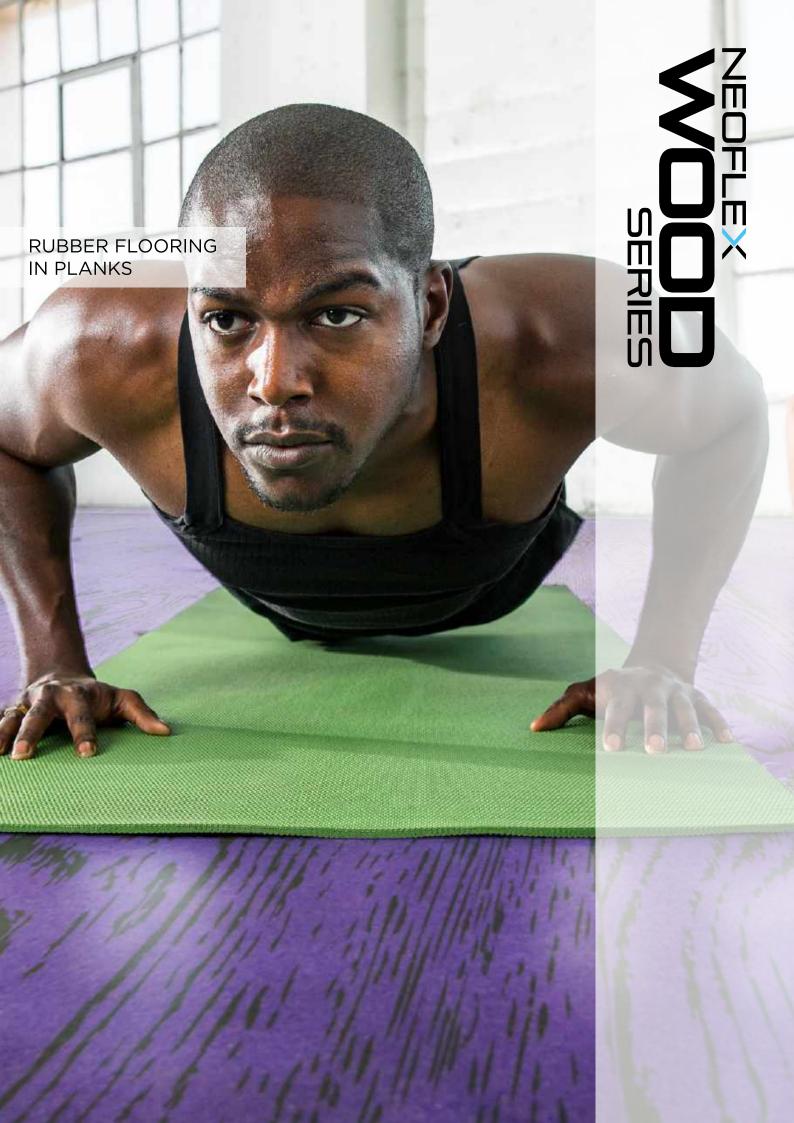

# **Neoflex Wood Series.**

Neoflex<sup>™</sup> Wood Series is a 100% EPDM rubber floor covering made of polymerically bound synthetic rubber, which incorporates an advanced polyurethane coating technology.

Designed for use in indoor fitness and leisure settings, it exhibits excellent physical properties of EPDM rubber floors such as user comfort, flexibility, durability, sound insulation and step noise reduction.

# **Inspired by Nature.**

Inspired by the knots and grain of mature oak wood, and designed to evoke a complex reinterpretation of traditional wood textures.

Neoflex Wood Series showcases exquisite color combinations across its 56 colorways, giving the floor a strong presence that is at once both dramatic, yet reassuring.

# In A Unique Format.

Neoflex Wood Series is supplied in 1200 mm x 200 mm modular planks.

With five unique planks, designed to be laid at random, a truely sophisticated floor can be created that avoids repetition.