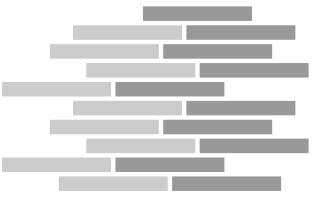

# In A Unique Format.

Neoflex Wood Series is supplied in 1200 mm x 200 mm modular planks.

With five unique planks, designed to be laid at random, a truely sophisticated floor can be created that avoids repetition.

| 1200 mm |          |
|---------|----------|
|         | 200 mm   |
|         | <u> </u> |

**Thickness** 6 mm