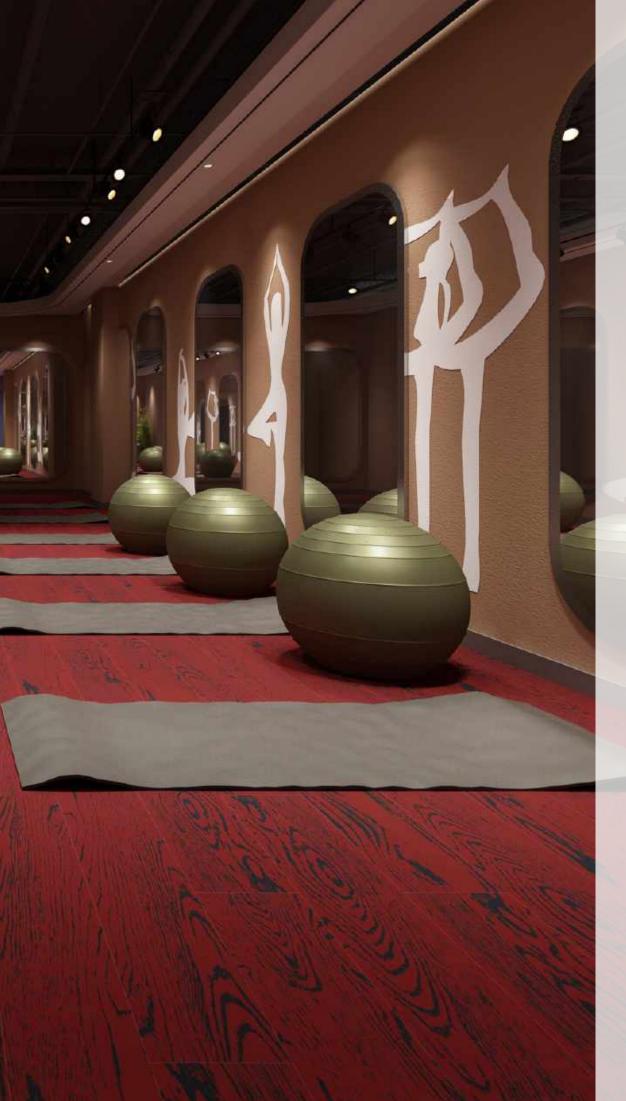

# Fit for Purpose.

Neoflex Wood Series Fitness Flooring is purpose-built to be durable, comfortable, slip and indent resistant, as well functional.

It does not dent or crack when subjected to impacts by freeweights or kettle-bells and at the same time reduces ambient noise, step noise, reverberation, noise transfer and vibration transfer creating a pleasant and restful environment.

# Installation Options.

Neoflex Wood Series Flooring can be installed in a variety of different ways. Different colors can be combined to great effect.