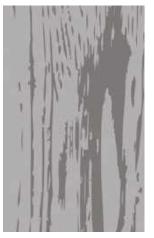

# **Inspired by Nature.**

Inspired by the knots and grain of mature oak wood, and designed to evoke a complex reinterpretation of traditional wood textures.

Neoflex Wood Series showcases exquisite color combinations across its 56 colorways, giving the floor a strong presence that is at once both dramatic, yet reassuring.

# **Standard Colors.**

Neoflex Wood Series is available in a variety of standard colorways that utilize a colored pattern printed over a black EPDM rubber base.

The below color swatches are meant to give you a first impression of colors and materials. Experience has shown, however, that printed versions of colors cannot in all cases faithfully reproduce the color appearance of the originals. We therefore recommend that you consult your Neoflex partner on your preferred color choices, who will be happy to show you original samples and assist you.

# **Premium Colors.**

Neoflex Wood Series is available in a wide variety of premium colorways that utilize a colored pattern printed over a colored EPDM rubber base.

The below color swatches are meant to give you a first impression of colors and materials. Experience has shown, however, that printed versions of colors cannot in all cases faithfully reproduce the color appearance of the originals. We therefore recommend that you consult your Neoflex partner on your preferred color choices, who will be happy to show you original samples and assist you.