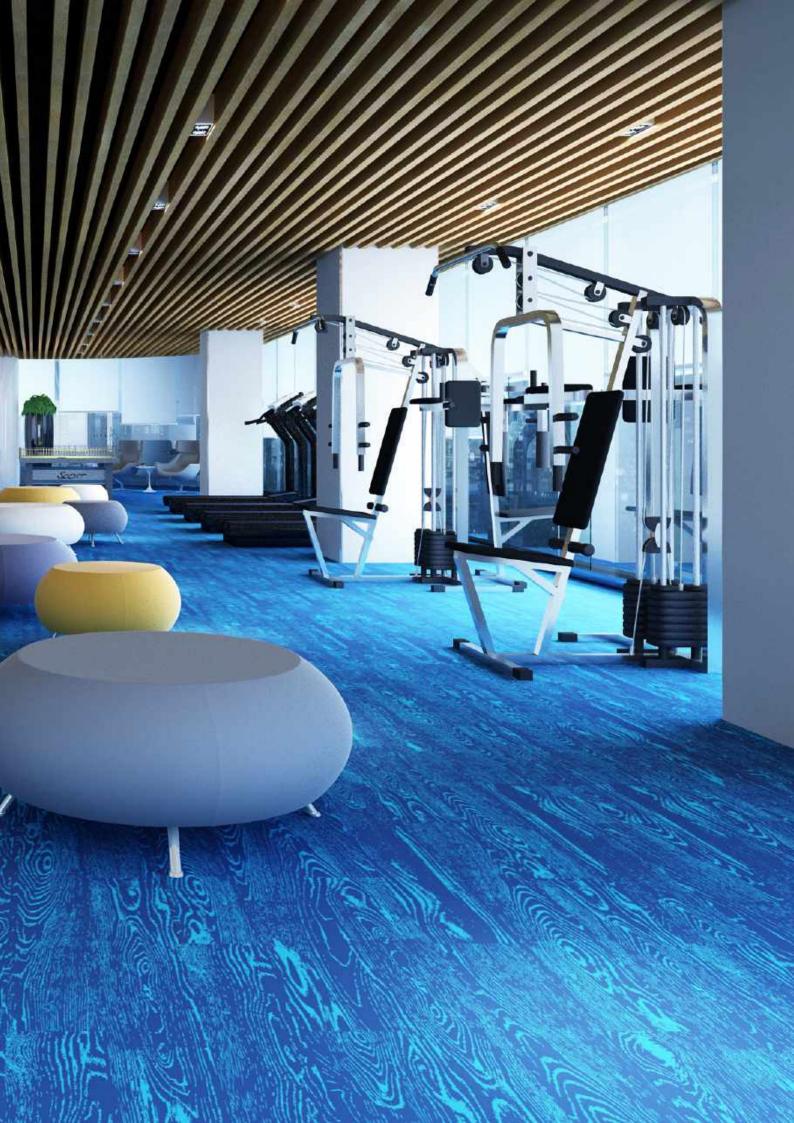

# **Neoflex Wood Series.**

Neoflex<sup>™</sup> Wood Series is a 100% EPDM rubber floor covering made of polymerically bound synthetic rubber, which incorporates an advanced polyurethane coating technology.

Designed for use in indoor fitness and leisure settings, it exhibits excellent physical properties of EPDM rubber floors such as user comfort, flexibility, durability, sound insulation and step noise reduction.

# Fit for Purpose.

Neoflex Wood Series Fitness Flooring is purpose-built to be durable, comfortable, slip and indent resistant, as well functional.

It does not dent or crack when subjected to impacts by freeweights or kettle-bells and at the same time reduces ambient noise, step noise, reverberation, noise transfer and vibration transfer creating a pleasant and restful environment.