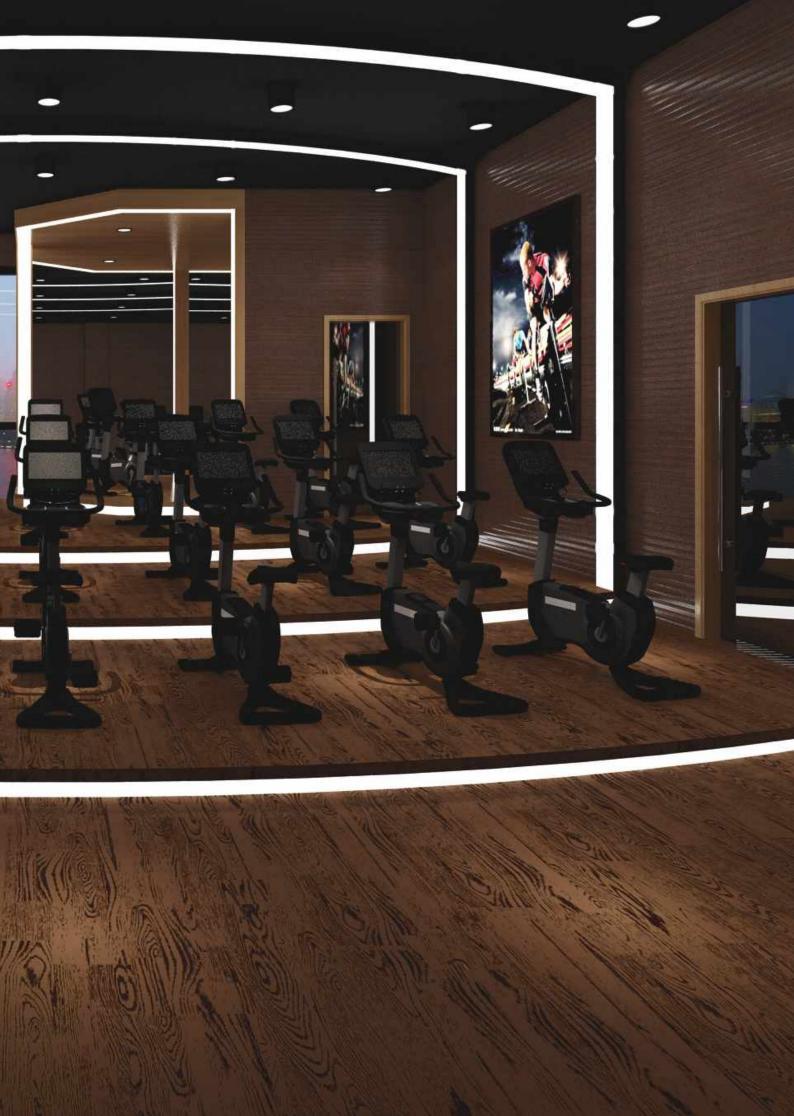

# Fit for Purpose.

Neoflex Wood Series Fitness Flooring is purpose-built to be durable, comfortable, slip and indent resistant, as well functional.

It does not dent or crack when subjected to impacts by freeweights or kettle-bells and at the same time reduces ambient noise, step noise, reverberation, noise transfer and vibration transfer creating a pleasant and restful environment.

Designed for use in indoor fitness and leisure settings, it exhibits excellent physical properties of EPDM rubber floors such as user comfort, flexibility, durability, sound insulation and step noise reduction.