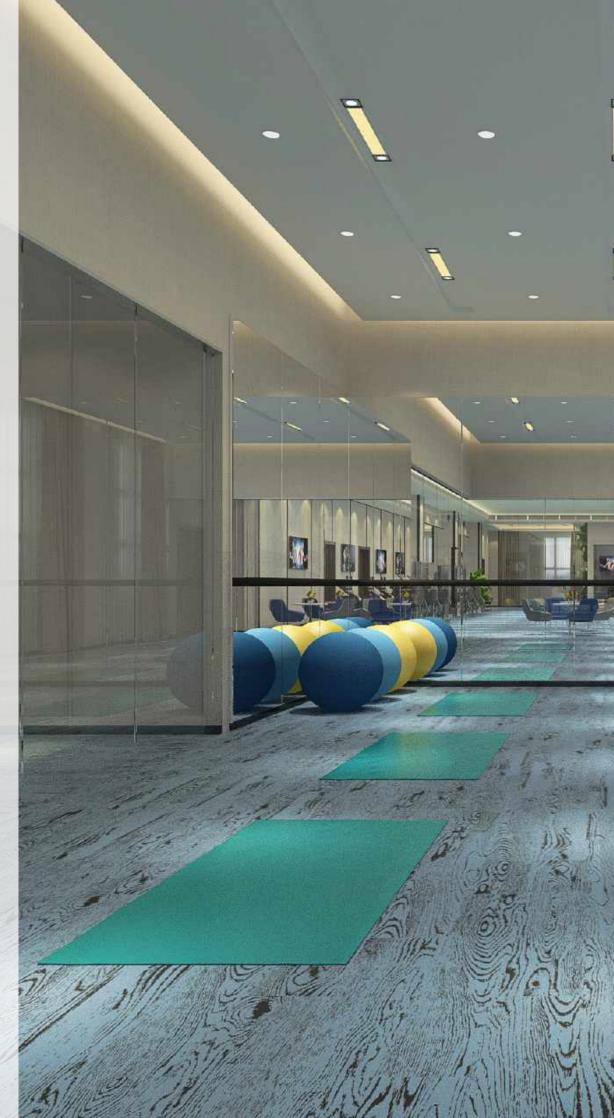

# **Neoflex Wood Series.**

Neoflex<sup>™</sup> Wood Series is a 100% EPDM rubber floor covering made of polymerically bound synthetic rubber, which incorporates an advanced polyurethane coating technology.

Designed for use in indoor fitness and leisure settings, it exhibits excellent physical properties of EPDM rubber floors such as user comfort, flexibility, durability, sound insulation and step noise reduction.

# Fit for Purpose.

Neoflex Wood Series Fitness Flooring is purpose-built to be durable, comfortable, slip and indent resistant, as well functional.

It does not dent or crack when subjected to impacts by freeweights or kettle-bells and at the same time reduces ambient noise, step noise, reverberation, noise transfer and vibration transfer creating a pleasant and restful environment.