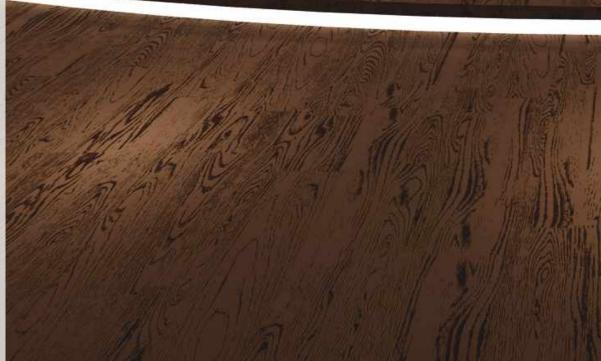

# **Inspired by Nature.**

Inspired by the knots and grain of mature oak wood, and designed to evoke a complex reinterpretation of traditional wood textures.

Neoflex Wood Series showcases exquisite color combinations across its 56 colorways, giving the floor a strong presence that is at once both dramatic, yet reassuring.

# In A Unique Format.

Neoflex Wood Series is supplied in 1200 mm x 200 mm modular planks.

With five unique planks, designed to be laid at random, a truely sophisticated floor can be created that avoids repetition.