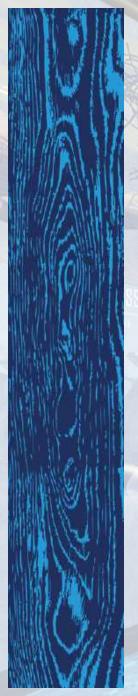

# **Inspired by Nature.**

Inspired by the knots and grain of mature oak wood, and designed to evoke a complex reinterpretation of traditional wood textures.

Neoflex Wood Series showcases exquisite color combinations across its 56 colorways, giving the floor a strong presence that is at once both dramatic, yet reassuring.

# **Standard Colors.**

Neoflex Wood Series is available in a variety of standard colorways that utilize a colored pattern printed over a black EPDM rubber base.

The below color swatches are meant to give you a first impression of colors and materials. Experience has shown, however, that printed versions of colors cannot in all cases faithfully reproduce the color appearance of the originals. We therefore recommend that you consult your Neoflex partner on your preferred color choices, who will be happy to show you original samples and assist you.

# **Premium Colors.**

Neoflex Wood Series is available in a wide variety of premium colorways that utilize a colored pattern printed over a colored EPDM rubber base.

The below color swatches are meant to give you a first impression of colors and materials. Experience has shown, however, that printed versions of colors cannot in all cases faithfully reproduce the color appearance of the originals. We therefore recommend that you consult your Neoflex partner on your preferred color choices, who will be happy to show you original samples and assist you.